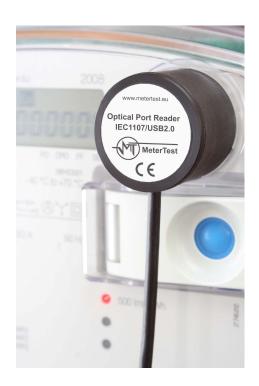

## **Features:**

- Mounting to meter by magnet
- □ IEC 1107 standard
- Small dimensions and weight
- □ Requires no adjustment
- □ RS232 or USB 2.0 communication port

The Optical Port Reader IEC1107 is a device enabling communication between any type of electricity meter equipped with a port according to the IEC1107 standard and a reading device equipped with RS232 or USB 2.0 port.