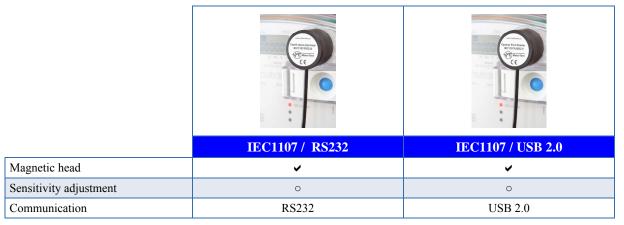

## **Features:**

- Mounting to meter by magnet
- □ IEC 1107 standard
- Small dimensions and weight
- □ Requires no adjustment
- □ RS232 or USB 2.0 communication port

The Optical Port Reader IEC1107 is a device enabling communication between any type of electricity meter equipped with a port according to the IEC1107 standard and a reading device equipped with RS232 or USB 2.0 port.

The Optical Port Reader IEC1107 can be used both with portable or stationary electricity meter test equipment.

No

✓ - Yes

MeterTest Ltd., Lukasinskiego 26/21, 58-100 Swidnica, POLAND Phone/Fax: +48 74 856 63 92, E-mail: office@metertest.eu